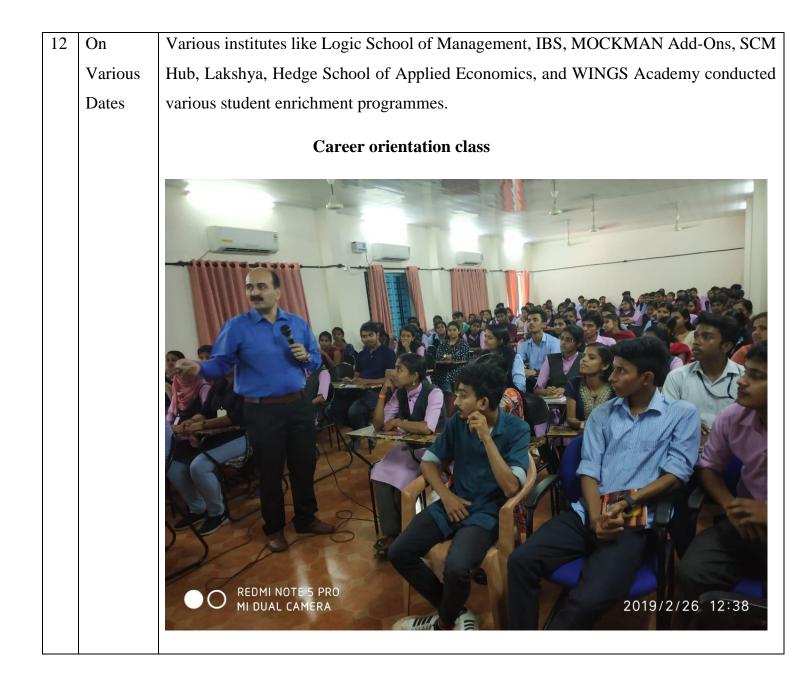

Workshop was organised on "Capital Market Literacy" in association with          |
|    | February         | Hedge School of Applied Economics. Manoj T Neelakantan is an entrepreneur and              |
|    | 2019             | corporate trainer and State Skill Mission trainer, with over 20 years' practical exposure  |
|    |                  | across various industries, organisations and functions acted as the resource person. Total |
|    |                  | 68 students benefitted from the workshop. The session gave a practical training on trading |
|    |                  | in stock exchange.                                                                         |
| L  | I                | 1                                                                                          |