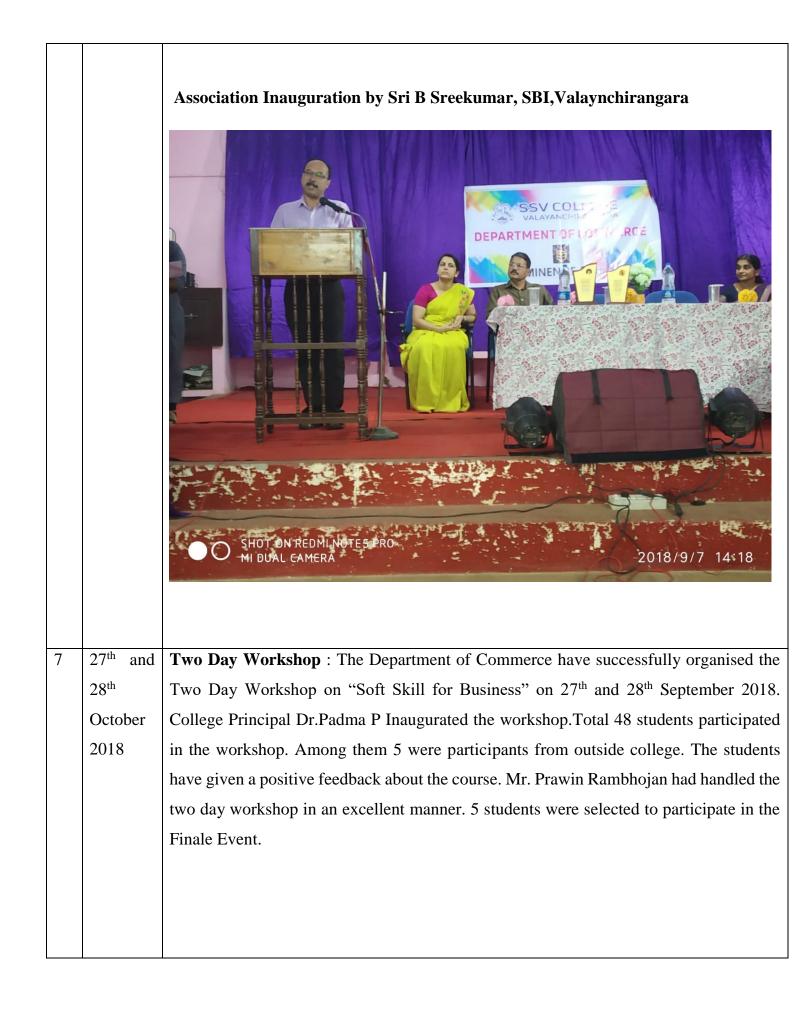

| 3 | August                | The department organised the following interdepartmental competitons in connection               |
|---|-----------------------|--------------------------------------------------------------------------------------------------|
|   | 14 <sup>th</sup> 2018 | with Independence Day                                                                            |
|   |                       | i) Collage Competition                                                                           |
|   |                       | ii) Speech Competition                                                                           |
| 4 | August                | The students and staff visited the Anpodu Kochi Camp at Rajeev Gandhi Indoor Stadium             |
|   | 15 <sup>th</sup> 2018 | and made contributions to the flood victims. The contribution was made in the form of            |
|   |                       | grocery items of estimated value of Rs.12000/-                                                   |
|   |                       |                                                                                                  |
|   |                       | Commerce Department's Collection handed over to Anpodukochi Team.                                |
|   |                       |                                                                                                  |
| 5 | Septemb               | The second phase of the blood donation camp was organised on September 5 <sup>th</sup> 2018. The |
|   | er 5 <sup>th</sup>    | camp was sponsored by HDFC Bank, Moovattupuzha as a part of their CSR initiative.                |
|   | 2018                  | Certificate was distributed to all donors. A total of 40 persons donated blood in the            |
|   |                       | second phase.                                                                                    |
|   |                       |                                                                                                  |