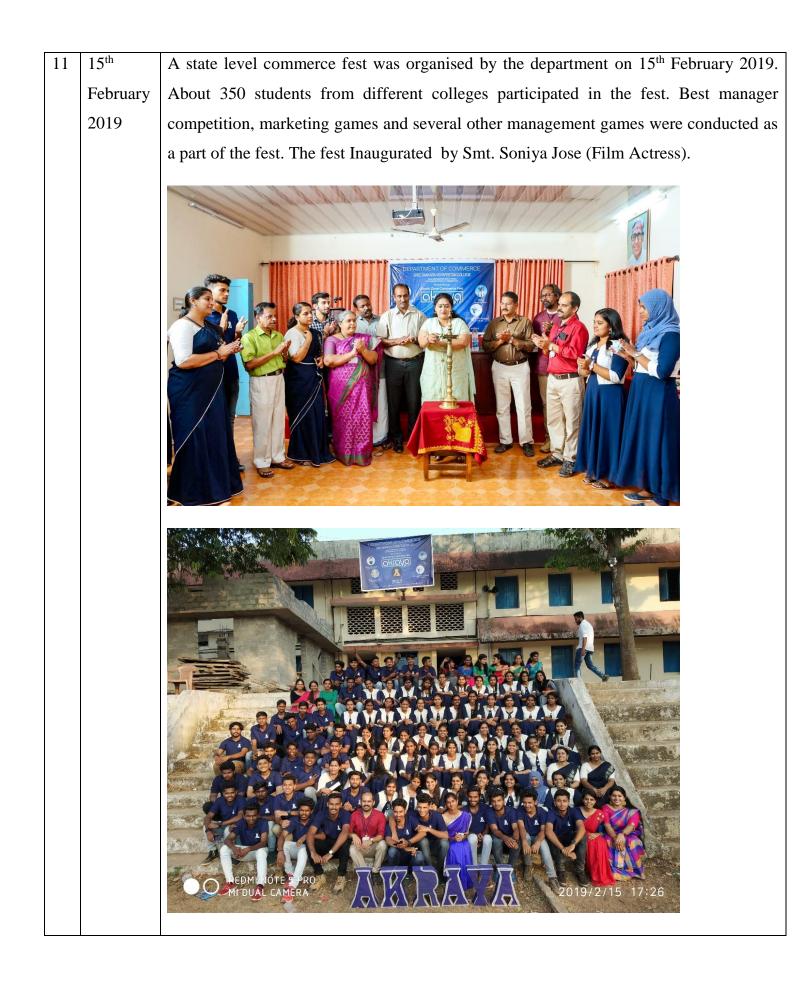

y Workshop was organised on "Capital Market Literacy" in association with          |
|    | February         | Hedge School of Applied Economics. Manoj T Neelakantan is an entrepreneur and              |
|    | 2019             | corporate trainer and State Skill Mission trainer, with over 20 years' practical exposure  |
|    |                  | across various industries, organisations and functions acted as the resource person. Total |
|    |                  | 68 students benefitted from the workshop. The session gave a practical training on trading |
|    |                  | in stock exchange.                                                                         |
| L  | I                | 1                                                                                          |